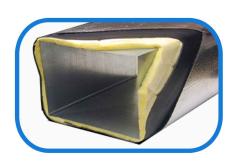

A HVAC duct soundproofed with MetroFlex Foil Faced Mass Loaded Vinyl with optional Fiberglass Decoupler