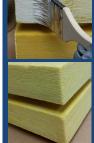

Shake can or pail prior to opening.

Stack fiberglass panels on covered table (plastic/paper). A spacer can be used to separate panels to avoid sticking.

Brush or roll Edge Coating liberally on all edges of the panels.