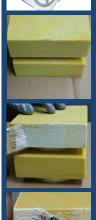

Shake can or pail prior to opening.

Stack fiberglass panels on covered table (plastic/paper). A spacer can be used to separate panels to avoid sticking.

Brush or roll Edge Coating liberally on all edges of the panels.

Allow 48 hours to completely dry and harden. Coating will turn clear once fully dry. Wash tools with soap and warm water.

| Physical Properties for NO-FRAME Edge Coating: |                           |
|------------------------------------------------|---------------------------|
| Weight                                         | 9 lb. / gallon            |
| Color                                          | White (wet) - Clear (dry) |
| Avg Nonvolatile                                | 55%                       |
| Flammability                                   | Non-Flammable             |
| Flame Spread                                   | < 25                      |
| Smoke Development                              | < 50                      |
| ApplicationTemperature Range                   | 50°F to 95°F              |
| Max VOC                                        | 0 lbs. / gallon           |